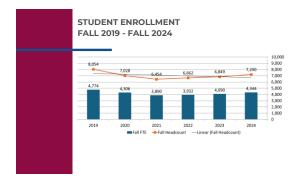

#### 1. Welcome – Dr. Mónica Torres

Dr. Torres stated that she has already begun her role as NMSU's Interim President. She introduced Dr. Andrew Burke as the Interim Chancellor for DACC and shared a brief bio about Dr. Burke; Dr. Burke spoke and provided additional information about his previous experience. Commencement is on May 9. We have had a 3-4% increase in enrollment since the pandemic and it continues to grow.